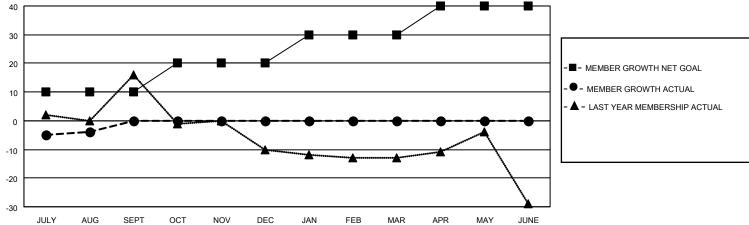

## District 5 SE

| Clubs         |               |             |               | Members               |                       |                         |                                                   |
|---------------|---------------|-------------|---------------|-----------------------|-----------------------|-------------------------|---------------------------------------------------|
|               | RESULTS FOR   | R 2022-2023 |               | RESULTS FOR 2022-2023 |                       |                         |                                                   |
| QUARTER       | NEW CLUB GOAL | NEW CLUBS   | DROPPED CLUBS | QUARTER MEMB          | ER GROWTH NET<br>GOAL | MEMBER GROWTH<br>ACTUAL | DROPPED<br>MEMBERS ACTUA<br>(including transfers) |
| JULY/AUG/SEPT | 0             | 0           | 0             | JULY/AUG/SEPT         | 10                    | 15                      | 14                                                |
| OCT/NOV/DEC   | 0             | 0           | 0             | OCT/NOV/DEC           | 10                    | 0                       | 0                                                 |
| JAN/FEB/MAR   | 1             | 0           | 0             | JAN/FEB/MAR           | 10                    | 0                       | 0                                                 |
| APR/MAY/JUNE  | 0             | 0           | 0             | APR/MAY/JUNE          | 10                    | 0                       | 0                                                 |